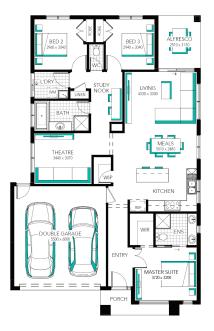

## Ashbourne 19 (25.3), Riviera -Hebel 2 Façade

Lot 910 (350m<sup>2</sup>) Banyan Place, OFFICER Land Orientation: NORTH