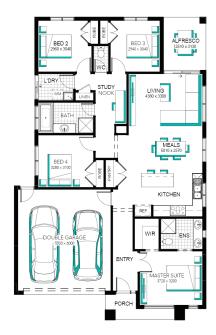

## Fast, Easy, **Mor**Affordable

Land Orientation: NORTH

Ashbourne 19 (25.3) (4B), Astra - Hebel 2 Façade

6 easy steps to your brand new home

Plus a huge list of standard and promotional inclusions##

Perfect for first home buyers and investors!

Bathroom fit-out

Laundry fit-out

Feature staircase balustrade

Solar PV system & LED lighting

7 star rating with Double glazing throughout

Lot 2619 (350m²) Kinbrook, DONNYBROOK