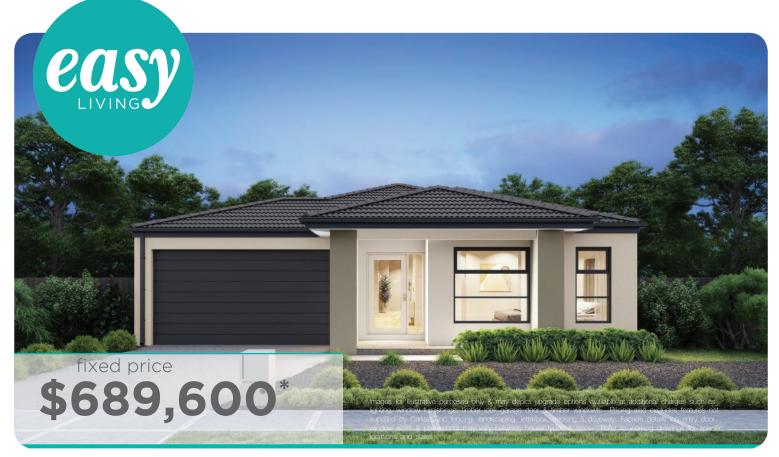

Feature staircase balustrade

Solar PV system & LED lighting

7 star rating with Double glazing throughout

Ashbourne 19 (25.3) (4B), Astra - Hebel 2 Façade

**Lot 2619 (350m²)** Kinbrook, DONNYBROOK Land Orientation: NORTH