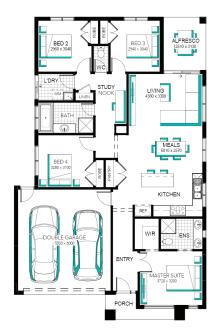

Feature staircase balustrade

Solar PV system & LED lighting

7 star rating with Double glazing throughout

Ashbourne 19 (25.3) (4B), Astra - Hebel 2 Façade

**Lot 2619 (350m²)** Kinbrook, DONNYBROOK Land Orientation: NORTH