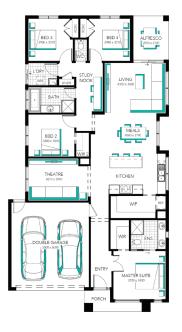

## Ashbourne Grand Pantry 23 (28.3), Sierra - Hebel 2 Façade

Lot 5417 (400m<sup>2</sup>) The Grove, TARNEIT Land Orientation: WEST