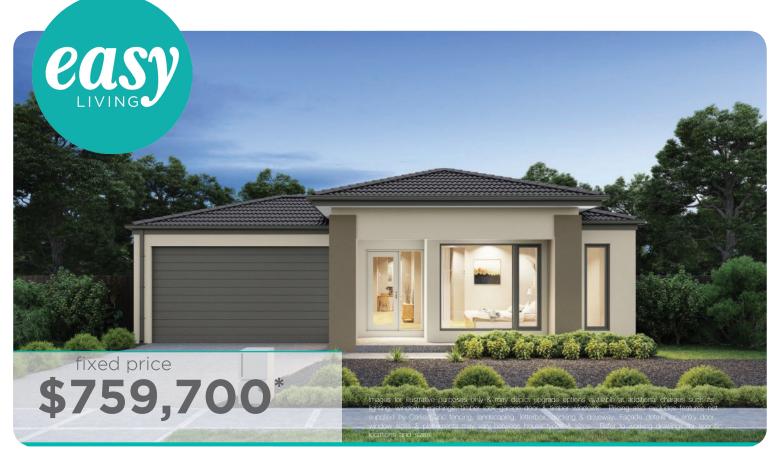

Feature staircase balustrade

Solar PV system & LED lighting

7 star rating with Double glazing throughout

Ashbourne Grand Pantry 23 (28.3), Sierra - Hebel 2 Façade

Lot 5417 (400m<sup>2</sup>) The Grove, TARNEIT Land Orientation: WEST