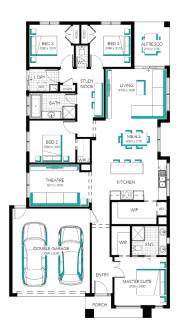

Feature staircase balustrade

Solar PV system & LED lighting

7 star rating with Double glazing throughout

Ashbourne Grand Pantry 23 (28.3), Sierra - Hebel 2 Façade

Lot 5417 (400m<sup>2</sup>) The Grove, TARNEIT Land Orientation: WEST