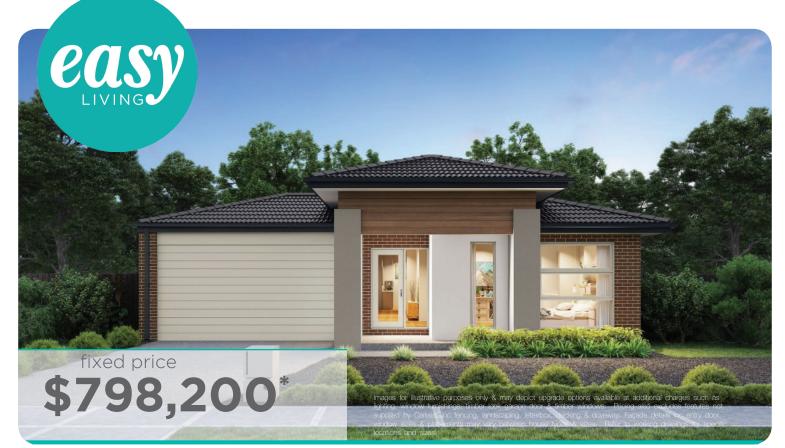

## Edgewood Grand Pantry 26 (32.3), Riviera 2 Façade

Lot 7054 (400m<sup>2</sup>) Woodlea, AINTREE Land Orientation: NORTH