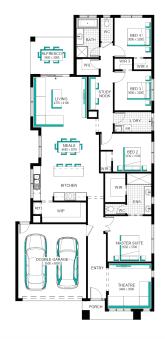

## Edgewood Grand Pantry 26 (32.3), Riviera 2 Façade

Lot 7054 (400m<sup>2</sup>) Woodlea, AINTREE Land Orientation: NORTH