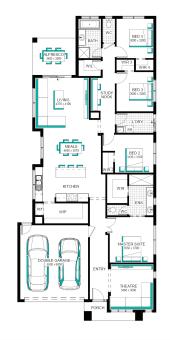

## Edgewood Grand Pantry 26 (32.3), Parkglen - Hebel Façade

Lot 1003 (400m<sup>2</sup>) Ellery, WOLLERT Land Orientation: NORTH