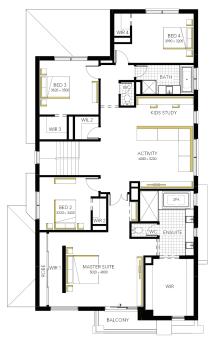

## Sorrento Grand 45 (28.3), Hardwick Façade

## Lot 2032 (448m²) Seventh Bend, WEIR VIEWS Lot Orientation: NORTH