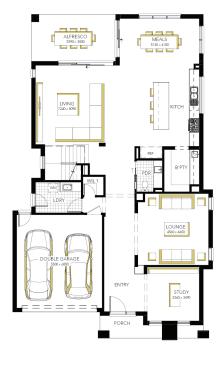

## Sorrento Grand 45 (28.3), Hardwick Façade

## Lot 2032 (448m²) Seventh Bend, WEIR VIEWS Lot Orientation: NORTH