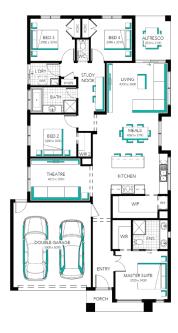

Ashbourne Grand Pantry 23 (28.3), Newhaven - Hebel

Lot 2030 (400m<sup>2</sup>) Seventh Bend, WEIR VIEWS Land Orientation: NORTH

Perfect for first home buyers and investors! 6 easy steps to your brand new home Plus a huge list of standard and promotional inclusions##