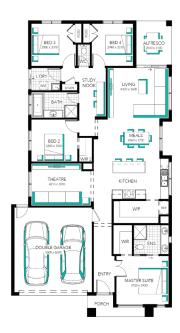

Feature staircase balustrade

Solar PV system & LED lighting

7 star rating with Double glazing throughout

Ashbourne Grand Pantry 23 (28.3), Newhaven - Hebel

Lot 2030 (400m²) Seventh Bend, WEIR VIEWS Land Orientation: NORTH