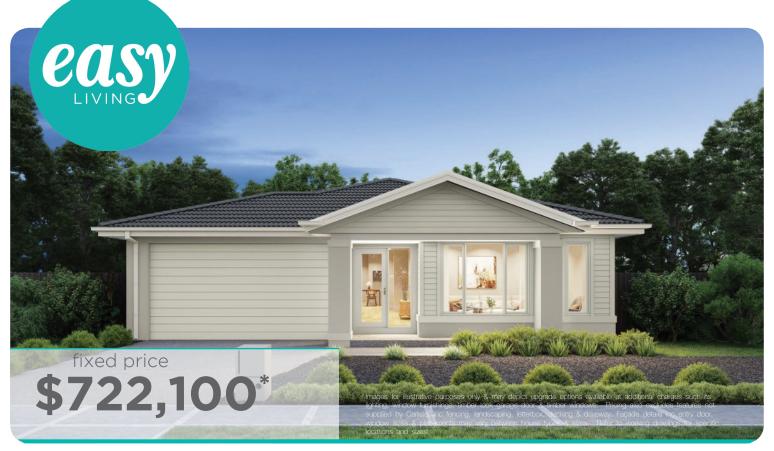

## home starts here

Feature staircase balustrade

Solar PV system & LED lighting

7 star rating with Double glazing throughout

Ashbourne Grand Pantry 23 (28.3), Newhaven - Hebel

Lot 2030 (400m²) Seventh Bend, WEIR VIEWS Land Orientation: NORTH