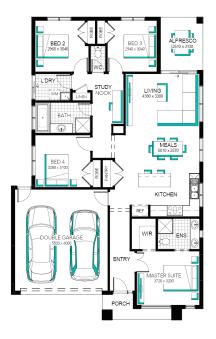

## Ashbourne 19 (25.3) (4B), Astra - Hebel 2 Façade

Lot 1734 (312m<sup>2</sup>) Verdant Hill, TARNEIT Land Orientation: SOUTH

## Fast, Easy, MoreAffordable

Perfect for first home buyers and investors! 6 easy steps to your brand new home Plus a huge list of standard and promotional inclusions##

- Fixed price site costs & connections
- Developer & council requirements
- Flooring throughout
- High ceilings
- Upgraded H-Class slab
- 20mm Caesarstone benchtops to kitchen
- Premium kitchen appliances
- Feature overhead kitchen cupboards
- Bathroom fit-out
- Laundry fit-out
- Feature staircase balustrade
- Solar PV system & LED lighting
- 7 star rating with Double glazing throughout