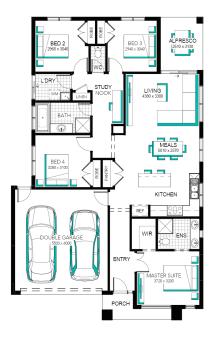

## Ashbourne 19 (25.3) (4B), Astra - Hebel 2 Façade

Lot 1734 (312m<sup>2</sup>) Verdant Hill, TARNEIT Land Orientation: SOUTH