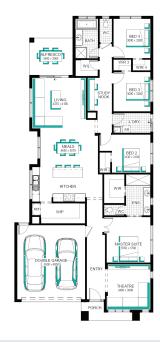

## Fast, Easy, Mor Affordable \*TACKS apply

Edgewood Grand Pantry 26 (32.3), Parkglen - Hebel Façade

**Lot 2830 (400m**<sup>2</sup>) Five Farms, Clyde North Land Orientation: WEST

Perfect for first home buyers and investors! 6 easy steps to your brand new home Plus a huge list of standard and promotional inclusions##