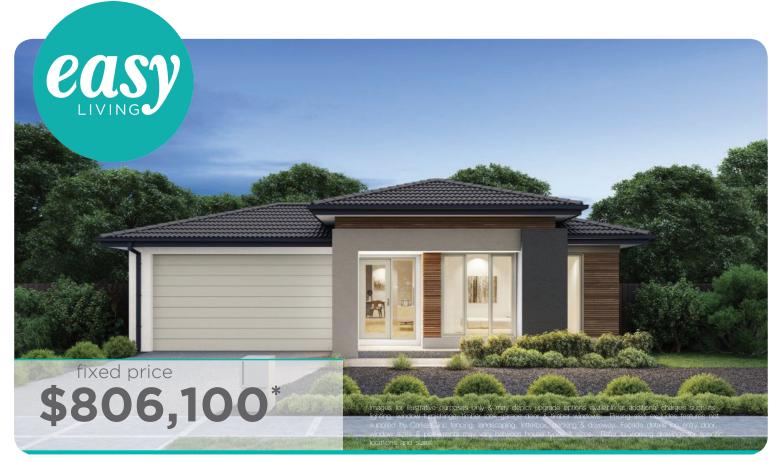

## Fast, Easy, Mor Affordable \*TACKS apply

Edgewood Grand Pantry 26 (32.3), Parkglen - Hebel Façade

**Lot 2830 (400m**<sup>2</sup>) Five Farms, Clyde North Land Orientation: WEST

Perfect for first home buyers and investors! 6 easy steps to your brand new home Plus a huge list of standard and promotional inclusions##

Fixed price site costs & connections

Developer & council requirements

Flooring throughout

High ceilings

Upgraded H-Class slab

20mm Caesarstone benchtops to kitchen

Premium kitchen appliances

Feature overhead kitchen cupboards

Bathroom fit-out

Laundry fit-out

Feature staircase balustrade

Solar PV system & LED lighting

 $7 \ \mathrm{star} \ \mathrm{rating} \ \mathrm{with} \ \mathrm{Double} \ \mathrm{glazing} \ \mathrm{throughout}$ 