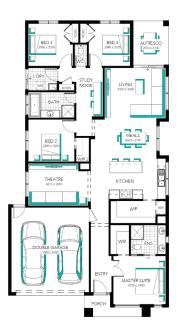

Laundry fit-out

Feature staircase balustrade

Solar PV system & LED lighting

7 star rating with Double glazing throughout

(28.3), Sierra - Hebel 2 Façade

Lot 1003 (400m²) Ellery, WOLLERT Land Orientation: NORTH