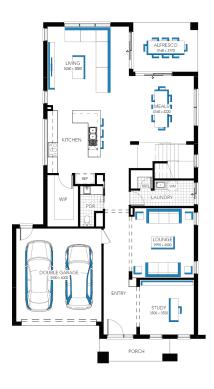

## Illawarra Grand Retreat 45 (28.2), Bentley 2 Façade

## Lot 1121 (448m²) Berwick Waters, CLYDE NORTH Lot Orientation: EAST