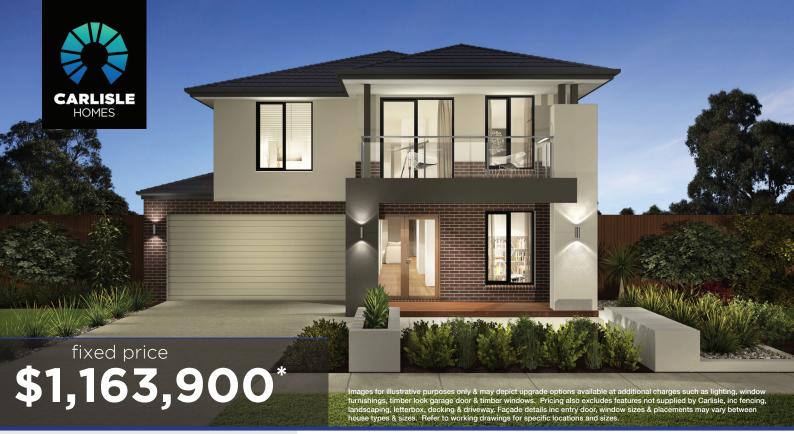

## Illawarra Grand Retreat 45 (28.2), Bentley 2 Façade

## Lot 1121 (448m²) Berwick Waters, CLYDE NORTH Lot Orientation: EAST