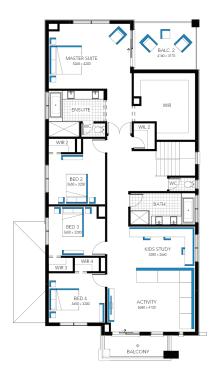

## Illawarra Grand Retreat 45 (28.2), Bentley 2 Façade

## Lot 1121 (448m²) Berwick Waters, CLYDE NORTH Lot Orientation: EAST