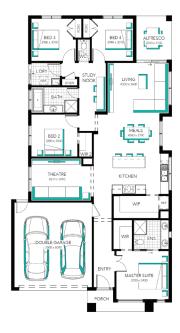

## Fast, Easy, Mor Affordable

Ashbourne Grand Pantry 23 (28.3), Sierra - Hebel 2 Façade

**Lot 2411 (400m²)** Windermere , MAMBOURIN Land Orientation: WEST

Perfect for first home buyers and investors!
6 easy steps to your brand new home
Plus a huge list of standard and promotional inclusions##