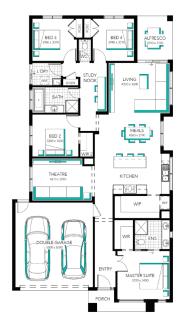

## Fast, Easy, Mor Affordable \*TACKS apply

Ashbourne Grand Pantry 23 (28.3), Newhaven - Hebel

**Lot 641 (350m²)** Parkbrook, MANOR LAKES Land Orientation: EAST

Perfect for first home buyers and investors! 6 easy steps to your brand new home Plus a huge list of standard and promotional inclusions##

Fixed price site costs & connections

Developer & council requirements

Flooring throughout

High ceilings

Upgraded H-Class slab

20mm Caesarstone benchtops to kitchen

Premium kitchen appliances

Feature overhead kitchen cupboards

Bathroom fit-out

Laundry fit-out

Feature staircase balustrade

Solar PV system & LED lighting

7 star rating with Double glazing throughout