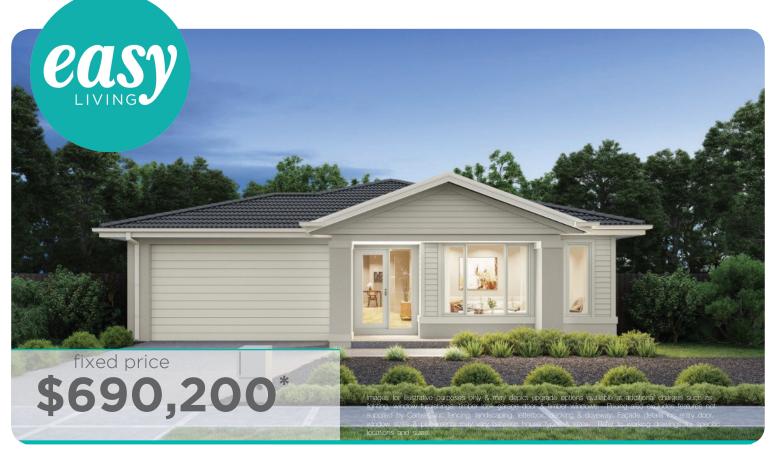

Feature staircase balustrade

Solar PV system & LED lighting

7 star rating with Double glazing throughout

Ashbourne Grand Pantry 23 (28.3), Newhaven - Hebel

Lot 641 (350m<sup>2</sup>) Parkbrook, MANOR LAKES Land Orientation: EAST