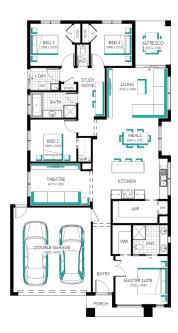

Feature staircase balustrade

Solar PV system & LED lighting

7 star rating with Double glazing throughout

Ashbourne Grand Pantry 23 (28.3), Newhaven - Hebel

Lot 641 (350m<sup>2</sup>) Parkbrook, MANOR LAKES Land Orientation: EAST