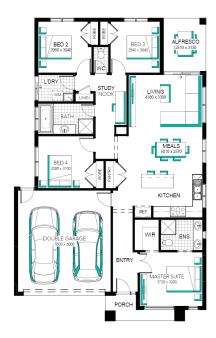

Laundry fit-out

Feature staircase balustrade

Solar PV system & LED lighting

7 star rating with Double glazing throughout

Ashbourne 19 (25.3) (4B), Sierra

Lot 310 (400m²) Lillifield, WARRAGUL Land Orientation: WEST