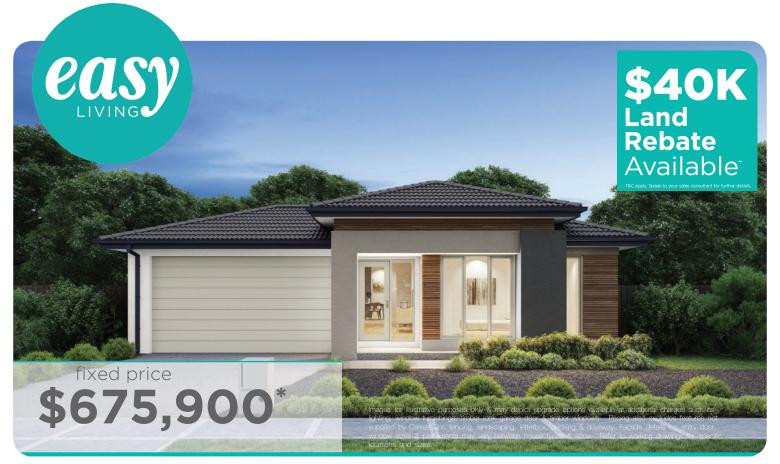

## Fast, Easy, Mor Affordable \*Tacks apply

Ashbourne 19 (25.3), Parkglen -Hebel Façade

Lot 50605 (350m²) Mt Atkinson, TRUGANINA Land Orientation: WEST

Perfect for first home buyers and investors! 6 easy steps to your brand new home Plus a huge list of standard and promotional inclusions##

Fixed price site costs & connections

Developer & council requirements

Flooring throughout

High ceilings

Upgraded H-Class slab

20mm Caesarstone benchtops to kitchen

Premium kitchen appliances

Feature overhead kitchen cupboards

Bathroom fit-out

Laundry fit-out

Feature staircase balustrade

Solar PV system & LED lighting

 $7 \ \mathrm{star} \ \mathrm{rating} \ \mathrm{with} \ \mathrm{Double} \ \mathrm{glazing} \ \mathrm{throughout}$ 