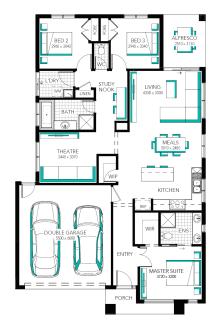

## Fast, Easy, Mor Affordable \*Tacks apply

Ashbourne 19 (25.3), Parkglen -Hebel Façade

Lot 50605 (350m²) Mt Atkinson, TRUGANINA Land Orientation: WEST

Perfect for first home buyers and investors! 6 easy steps to your brand new home Plus a huge list of standard and promotional inclusions##