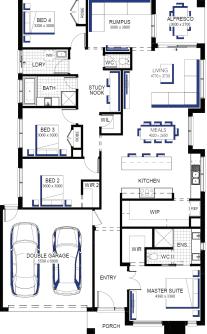

### Amberley Grand Pantry 25 (28.3), Sierra 2 Façade

lied by Carlisl

Lot Orientation: SOUTH

Lot 3029 (392m<sup>2</sup>) Aspire , FRASER RISE