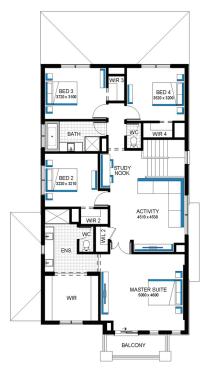

## Illawarra Grand 36 MK2, Bentley 2 Façade

## Lot 2319 (351m<sup>2</sup>) Orana, CLYDE NORTH Lot Orientation: NORTH