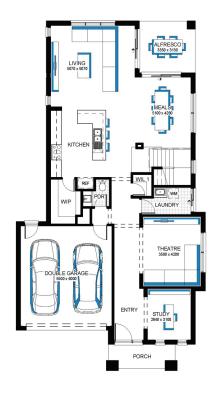

## Illawarra Grand 36 MK2, Bentley 2 Façade

## Lot 2319 (351m<sup>2</sup>) Orana, CLYDE NORTH Lot Orientation: NORTH