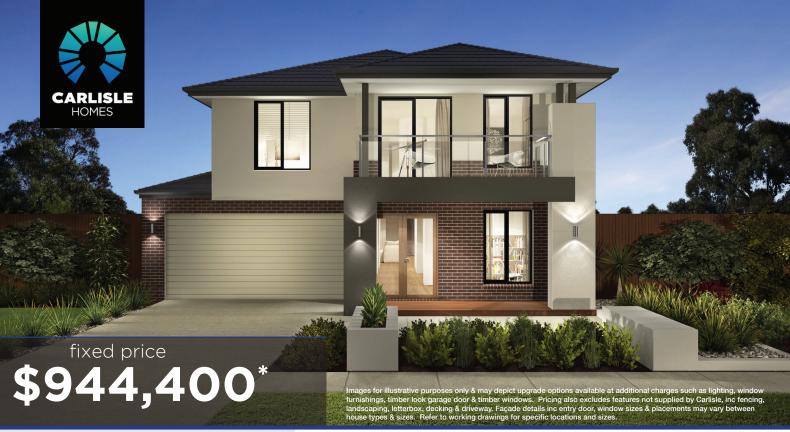

## Illawarra Grand 36 MK2, Bentley 2 Façade

## Lot 2319 (351m<sup>2</sup>) Orana, CLYDE NORTH Lot Orientation: NORTH