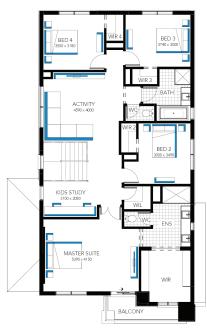

## Illawarra Grand 34 (25.3), Grandview Façade

Lot 60305 (313m²) Cloverton, KALKALLO Lot Orientation: SOUTH