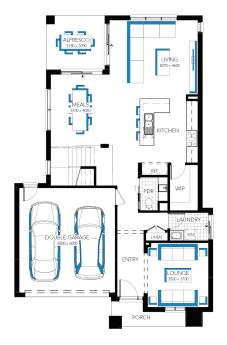

## Illawarra Grand 34 (25.3), Grandview Façade

Lot 60305 (313m²) Cloverton, KALKALLO Lot Orientation: SOUTH