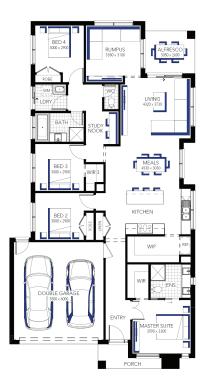

Amberley Grand Pantry 23 (28.2), Sierra - Hebel Façade

Lot 3237 (350m<sup>2</sup>) Smiths Lane, CLYDE NORTH Lot Orientation: SOUTH