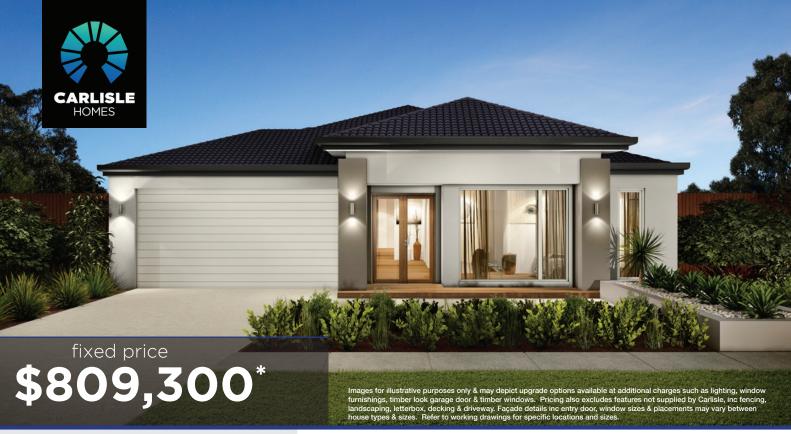

Amberley Grand Pantry 23 (28.2), Sierra - Hebel Façade

Lot 3237 (350m<sup>2</sup>) Smiths Lane, CLYDE NORTH Lot Orientation: SOUTH

## FOR ENQUIRIES CONTACT:

Customer Enquiry Team 13 27 67 | w: carlislehomes.com.au

15 - 19 Grazing Way CLYDE NORTH 3978

\*Fixed Price current as of 15/07/2025. \*Pricing based on developer engineering plans & plan of subdivision. Hebel homes may be smaller than dimensions shown on the floorplan due the external wall thickness, see working drawings for Hebel home dimensions. Confirm land prices and availability prior to purchase. Community Infrastructure Levy & Asset Protection not included in pricing and must be arranged directly by client with developer (where applicable). Subject to developer & council approval. Package Price does not include any costs associated with Developer's Corner Facade treatment requirements (which will be priced by Carlisle Homes by way of Post Contract Variation), stamp duty, government, legal or bank charges. Alterations may incur additional charges. Carlisle reserves the right to withdraw or amend pricing, inclusions and promo without notice. Bushfire (BAL) requirements will be credited back to the client if Carlisle Homes receives confirmation that the house is not being constructed in a BAL designated area. This cannot be confirmed until site survey and property information from relevant authorities is received. \*\*Better than Ever