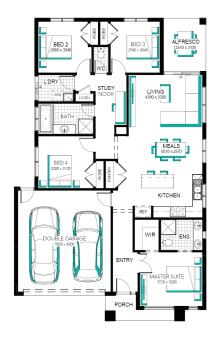

## Ashbourne 19 (25.3) (4B), Sierra - Hebel 2 Façade

Lot 2705 (359m²) Newhaven, TARNEIT Land Orientation: EAST