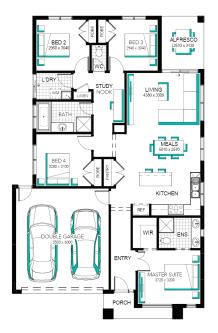

Laundry fit-out

Feature staircase balustrade

Solar PV system & LED lighting

7 star rating with Double glazing throughout

Ashbourne 19 (25.3) (4B), Astra

Lot 733 (350m2) Merrifield, MICKLEHAM Land Orientation: WEST