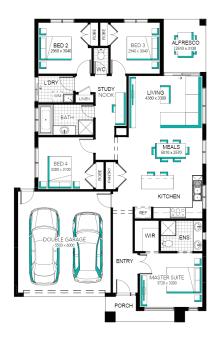

## Ashbourne 19 (25.3) (4B), Astra - Hebel 2 Façade

Lot 733 (350m²) Merrifield, MICKLEHAM Land Orientation: WEST