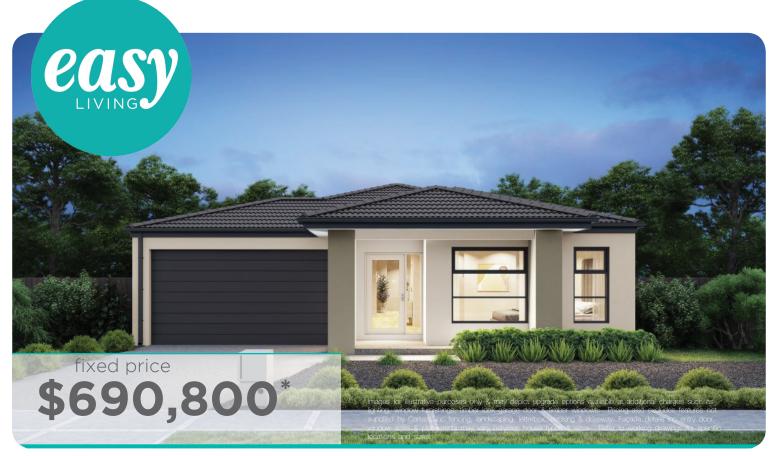

## Ashbourne 19 (25.3) (4B), Astra - Hebel 2 Façade

Lot 733 (350m²) Merrifield, MICKLEHAM Land Orientation: WEST