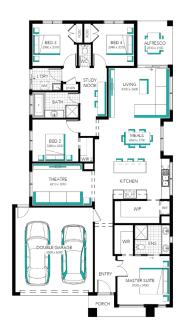

Ashbourne Grand Pantry 23 (28.3), Riviera - Hebel 2 Façade

Lot 2602 (400m<sup>2</sup>) Botanical, MICKLEHAM Land Orientation: SOUTH

Perfect for first home buyers and investors! 6 easy steps to your brand new home Plus a huge list of standard and promotional inclusions##