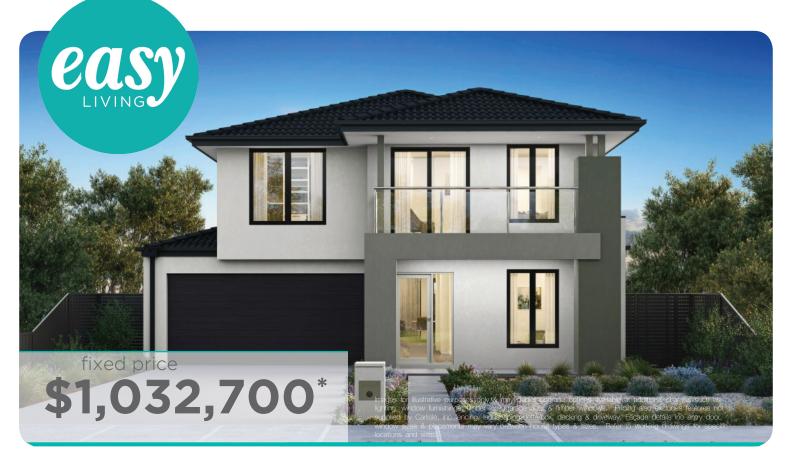

## Chelsea Grand 37 (25.3), Bentley

Lot 1142 (392m<sup>2</sup>) Berwick Waters, CLYDE NORTH Land Orientation: EAST