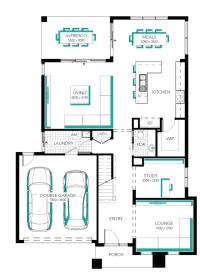

## Chelsea Grand 37 (25.3), Bentley

Lot 1142 (392m<sup>2</sup>) Berwick Waters, CLYDE NORTH Land Orientation: EAST