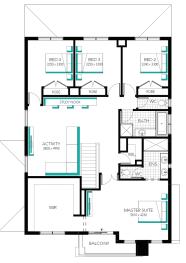

## Chelsea Grand 37 (25.3), Bentley

Lot 1142 (392m<sup>2</sup>) Berwick Waters, CLYDE NORTH Land Orientation: EAST