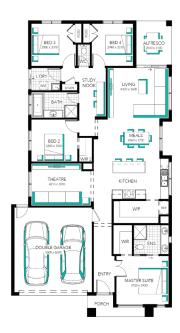

## Fast, Easy, **Mor**Affordable

**Ashbourne Grand Pantry 23** (28.3), Sierra - Hebel 2 Façade

Perfect for first home buyers and investors! 6 easy steps to your brand new home

Plus a huge list of standard and promotional inclusions##

Bathroom fit-out

Laundry fit-out

Feature staircase balustrade

Solar PV system & LED lighting

7 star rating with Double glazing throughout

Lot 401 (350m²) Wedge Road, Skye Land Orientation: SOUTH