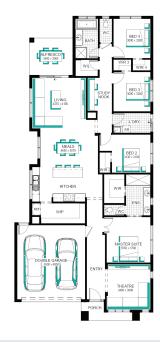

## Fast, Easy, Mor Affordable

Edgewood Grand Pantry 26 (32.3), Sierra - Hebel Façade

Lot 2411 (400m²) Windermere , MAMBOURIN Land Orientation: WEST

Perfect for first home buyers and investors!
6 easy steps to your brand new home
Plus a huge list of standard and promotional inclusions##
Fixed price site costs & connections

Developer & council requirements

Flooring throughout

High ceilings

Upgraded H-Class slab

20mm Caesarstone benchtops to kitchen

Premium kitchen appliances

Feature overhead kitchen cupboards

Bathroom fit-out

Laundry fit-out

Feature staircase balustrade

Solar PV system & LED lighting

 $7 \ \mathrm{star} \ \mathrm{rating} \ \mathrm{with} \ \mathrm{Double} \ \mathrm{glazing} \ \mathrm{throughout}$ 