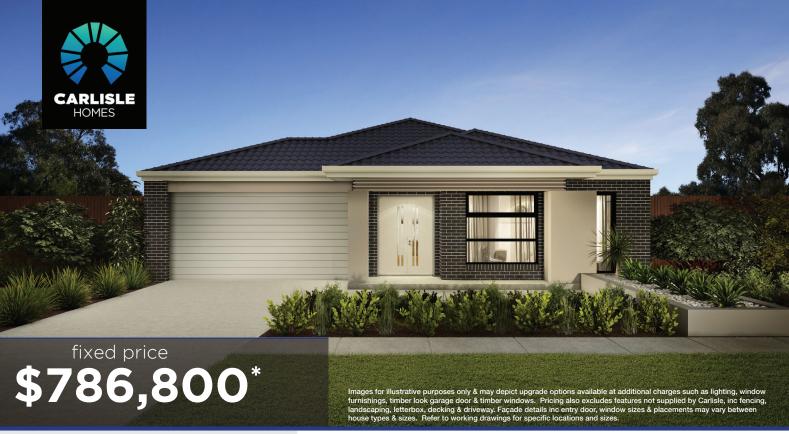

Amberley Grand Pantry 23 (28.2), Lismore 2 Façade

Lot 1606 (400m²) Verdant Hill, TARNEIT Lot Orientation: NORTH

## FOR ENQUIRIES CONTACT:

Customer Enquiry Team 13 27 67 | w: carlislehomes.com.au

Corner Dohertys Road & Tarneit Road TARNEIT 3029

\*Fixed Price current as of 15/07/2025. \*Pricing based on developer engineering plans & plan of subdivision. Hebel homes may be smaller than dimensions shown on the floorplan due the external wall thickness, see working drawings for Hebel home dimensions. Confirm land prices and availability prior to purchase. Community Infrastructure Levy & Asset Protection not included in pricing and must be arranged directly by client with developer (where applicable). Subject to developer & council approval. Package Price does not include any costs associated with Developer's Corner Facade treatment requirements (which will be priced by Carlisle Homes by way of Post Contract Variation), stamp duty, government, legal or bank charges. Alterations may incur additional charges. Carlisle reserves the right to withdraw or amend pricing, inclusions and promo without notice. Bushfire (BAL) requirements will be credited back to the client if Carlisle Homes receives confirmation that the house is not being constructed in a BAL designated area. This cannot be confirmed until site survey and property information from relevant authorities is received. \*\*Better than Ever