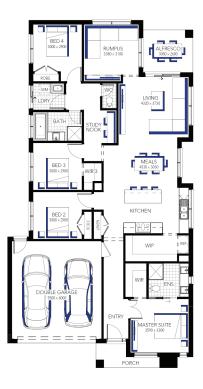

Amberley Grand Pantry 23 (28.2), Lismore 2 Façade

Lot 1606 (400m²) Verdant Hill, TARNEIT Lot Orientation: NORTH