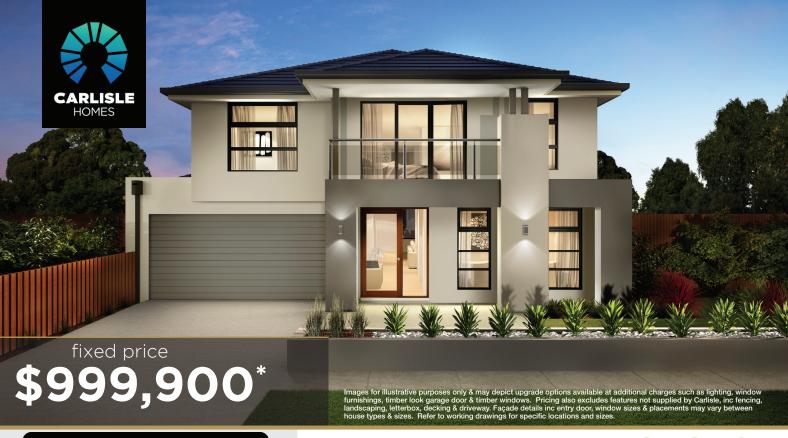

## Sorrento Grand 45 (28.3), Hardwick - Hebel Façade

Lot 1005 (448m²) Lara Lakes, LARA Lot Orientation: EAST