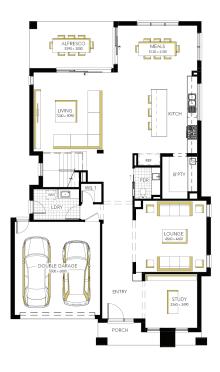

## Sorrento Grand 45 (28.3), Hardwick - Hebel Façade

Lot 1005 (448m²) Lara Lakes, LARA Lot Orientation: EAST