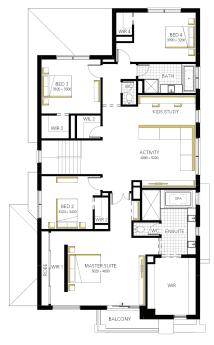

## Sorrento Grand 45 (28.3), Hardwick - Hebel Façade

Lot 1005 (448m²) Lara Lakes, LARA Lot Orientation: EAST