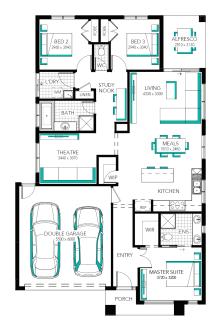

## Fast, Easy, Mor Affordable

Ashbourne 19 (25.3), Newhaven - Hebel Façade

**Lot 3132 (312m**<sup>2</sup>) Riverfield Square, CLYDE Land Orientation: WEST

6 easy steps to your brand new home
Plus a huge list of standard and promotional
inclusions##
Fixed price site costs & connections
Developer & council requirements
Flooring throughout
High ceilings
Upgraded H-Class slab
20mm Caesarstone benchtops to kitchen

Perfect for first home buvers and investors!

Premium kitchen appliances

Premium kitchen appliances

Feature overhead kitchen cupboards

Bathroom fit-out

Laundry fit-out

Feature staircase balustrade

Solar PV system & LED lighting

7 star rating with Double glazing throughout