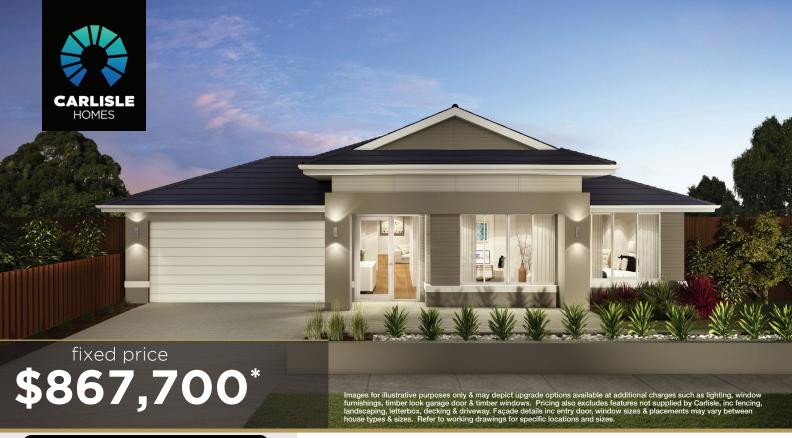

## Matisse 29 MK2, Daintree -Hebel 2 Façade

## Lot 623 (448m²) Parkbrook, MANOR LAKES Lot Orientation: WEST