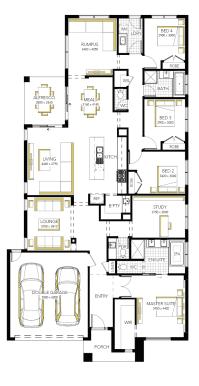

## Matisse 29 MK2, Daintree -Hebel 2 Façade

## Lot 623 (448m²) Parkbrook, MANOR LAKES Lot Orientation: WEST