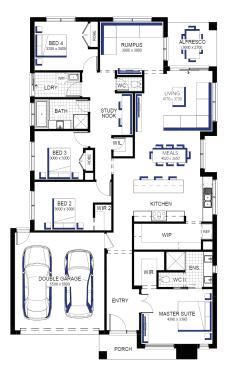

**Amberley Grand Pantry** 25 (28.3), Riviera 2 Façade

Lot 504 (392m<sup>2</sup>) Evergreen, CLYDE NORTH Lot Orientation: NORTH