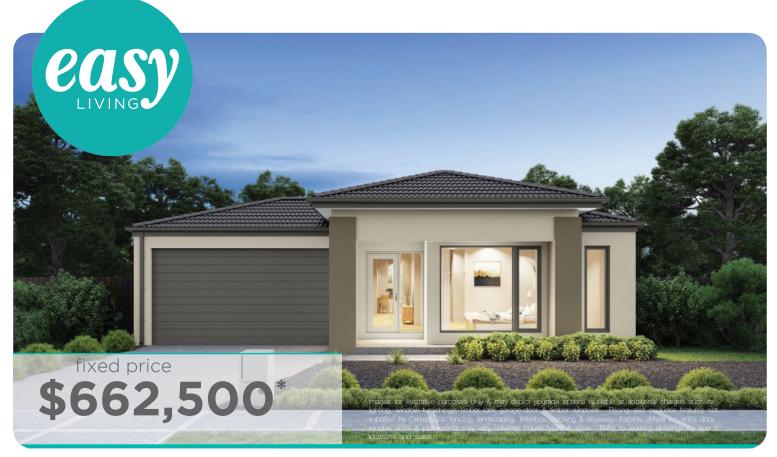

Feature staircase balustrade

Solar PV system & LED lighting

7 star rating with Double glazing throughout

Ashbourne 19 (25.3) (4B), Sierra - Hebel 2 Façade

Lot 1334 (350m<sup>2</sup>) Glenlee, CHARLEMONT Land Orientation: NORTH