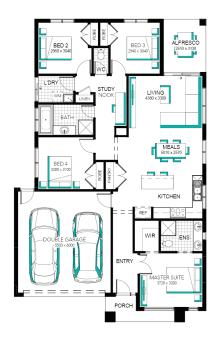

Feature staircase balustrade

Solar PV system & LED lighting

7 star rating with Double glazing throughout

Ashbourne 19 (25.3) (4B), Sierra - Hebel 2 Façade

Lot 1334 (350m<sup>2</sup>) Glenlee, CHARLEMONT Land Orientation: NORTH