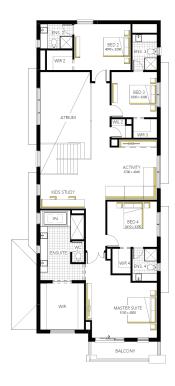

st of standard inclusions

Plus 'Live Like a Star' with our luxury promotional inclusions\*\*

- Fixed price site costs and connections
- Developer and council requirements
- Up to 25K off Facades\*
- Premium flooring throughout
- High ceilings and square set cornice to ground floor
- √ 40mm Caesarstone to kitchen
- √ Fisher & Paykel kitchen appliances
- √ Butler's pantry and laundry fit out
- 20mm Caesarstone to bathroom, ensuite(s) and laundry benchtops
- Full height tiling to master ensuite
- Doubling glazing throughout
  - Refrigerated cooling & Heating
    - LED lighting & Feature timber staircase
- √ Upgraded H-Class slab
  - 7-star energy rating

## Sorrento Grand Deluxe Atrium Theatre 48 (32.3), Hardwick







## Lot 2030 (400m²) Seventh Bend, WEIR VIEWS Lot Orientation: NORTH





## FOR ENQUIRIES CONTACT:

Customer Enquiry Team 13 27 67 | w: carlislehomes.com.au

Exford Road WEIR VIEWS 3338



SEVEN<sup>II</sup> BEND

\*Fixed Price current as of 15/07/2025. \*Pricing based on developer engineering plans & plan of subdivision. Hebel homes may be smaller than dimensions shown on the floorplan due the external wall thickness, see working drawings for Hebel home dimensions. Confirm land prices & availability prior to purchase. Community Infrastructure Levy & Asset Protection not included in pricing and must be arranged directly by client with developer (where applicable). Subject to developer & council approval. Package Price does not include any costs associated with Developer's Corner Facade treatment requirements (which will be priced by Carlisle Homes by way of P