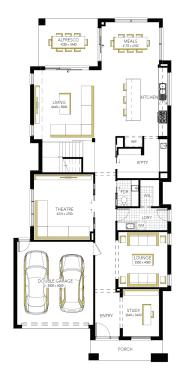

list of standard inclusions

Plus 'Live Like a Star' with our luxury promotional inclusions\*\*

- Fixed price site costs and connections
- Developer and council requirements
- Up to 25K off Facades\*
- Premium flooring throughout
- High ceilings and square set cornice to ground floor
- √ 40mm Caesarstone to kitchen
- √ Fisher & Paykel kitchen appliances
- √ Butler's pantry and laundry fit out
- 20mm Caesarstone to bathroom, ensuite(s) and laundry benchtops
- Full height tiling to master ensuite
- Doubling glazing throughout
  - Refrigerated cooling & Heating
    - LED lighting & Feature timber staircase
- √ Upgraded H-Class slab
  - 7-star energy rating

## Sorrento Grand Deluxe Atrium Theatre 48 (32.3), Hardwick







## Lot 2030 (400m²) Seventh Bend, WEIR VIEWS Lot Orientation: NORTH





## FOR ENQUIRIES CONTACT:

Customer Enquiry Team 13 27 67 | w: carlislehomes.com.au

Exford Road WEIR VIEWS 3338



SEVEN<sup>II</sup> BEND

\*Fixed Price current as of 15/07/2025. \*Pricing based on developer engineering plans & plan of subdivision. Hebel homes may be smaller than dimensions shown on the floorplan due the external wall thickness, see working drawings for Hebel home dimensions. Confirm land prices & availability prior to purchase. Community Infrastructure Levy & Asset Protection not included in pricing and must be arranged directly by client with developer (where applicable). Subject to developer & council approval. Package Price does not include any costs associated with Developer's Corner Facade treatment requirements (which will be priced by Carlisle Homes by way of