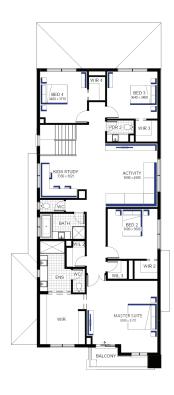

## Illawarra Grand Master 45 MK2 (32.3), Bentley Façade

Lot 208 (400m²) Rosalia , GISBORNE Lot Orientation: NORTH