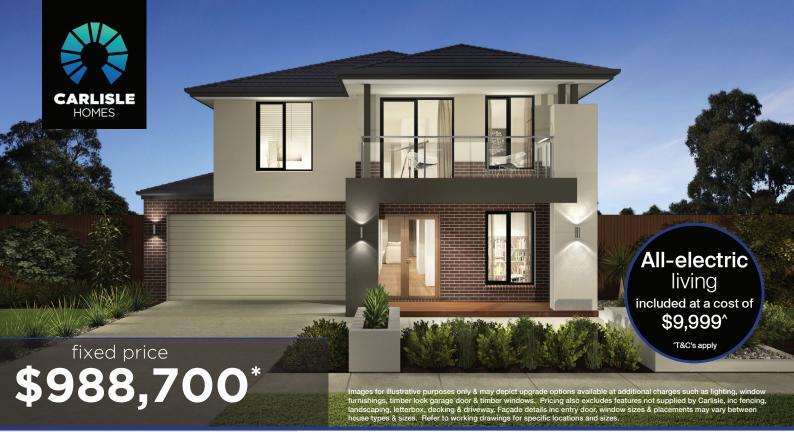

## Illawarra Grand Master 45 MK2 (32.3), Bentley Façade

Lot 208 (400m²) Rosalia , GISBORNE Lot Orientation: NORTH

## better THAN EVER Luxury Inclusions

Build your dream family home!

Includes a huge list of standard inclusions

- √ Fixed price site costs and connections
- √ Developer and council requirements
- √ Up to 10K off Facades\*\*
- √ 20mm Caesarstone to kitchen benchtop
- √ Westinghouse kitchen appliances
- √ Clear glass splashback or tiles to kitchen
- √ Butlers pantry fit out
- √ Opulent bathroom fit out
- √ 20mm Caesarstone to bathroom and ensuite(s) benchtops
- √ Laundry fit-out
- √ Double glazing to windows
- √ Refrigerated cooling & Heating
- √ Flooring throughout
- √ LED lighting
- √ Upgraded H-Class slab
- √ 7-star energy rating