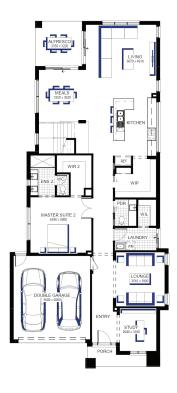

## Illawarra Grand Master 45 MK2 (32.3), Bentley Façade

Lot 208 (400m²) Rosalia , GISBORNE Lot Orientation: NORTH