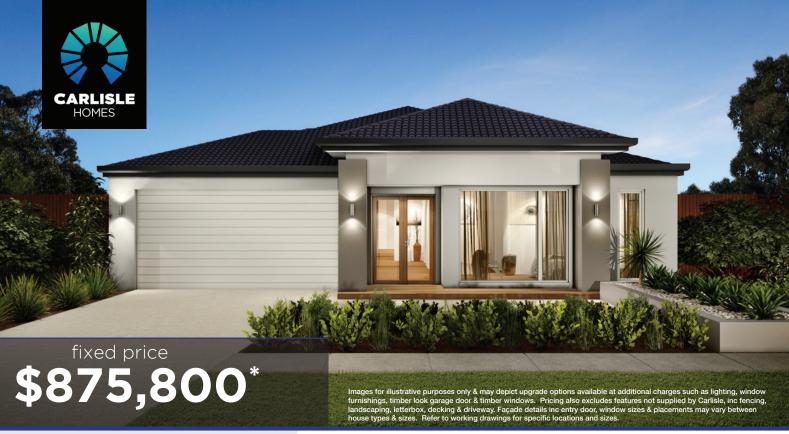

Amberley Grand Pantry 27 (30.3), Sierra - Hebel Façade

Lot 5324 (448m²) Armstrong, MOUNT DUNEED Lot Orientation: NORTH

## FOR ENQUIRIES CONTACT:

Customer Enquiry Team 13 27 67 | w: carlislehomes.com.au

465 Surf Coast Hwy MOUNT DUNEED 3216

\*Fixed Price current as of 15/07/2025. \*Pricing based on developer engineering plans & plan of subdivision. Hebel homes may be smaller than dimensions shown on the floorplan due the external wall thickness, see working drawings for Hebel home dimensions. Confirm land prices and availability prior to purchase. Community Infrastructure Levy & Asset Protection not included in pricing and must be arranged directly by client with developer (where applicable). Subject to developer & council approval. Package Price does not include any costs associated with Developer's Corner Facade treatment requirements (which will be priced by Carlisle Homes by way of Post Contract Variation), stamp duty, government, legal or bank charges. Alterations may incur additional charges. Carlisle reserves the right to withdraw or amend pricing, inclusions and promo without notice. Bushfire (BAL) requirements will be credited back to the client if Carlisle Homes receives confirmation that the house is not being constructed in a BAL designated area. This cannot be confirmed until site survey and property information from relevant authorities is received. \*\*Better than Ever