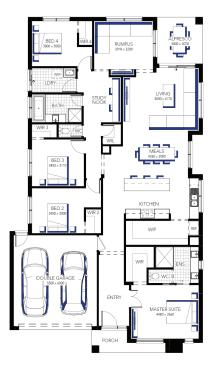

Amberley Grand Pantry 27 (30.3), Sierra - Hebel Façade

Lot 5324 (448m²) Armstrong, MOUNT DUNEED Lot Orientation: NORTH