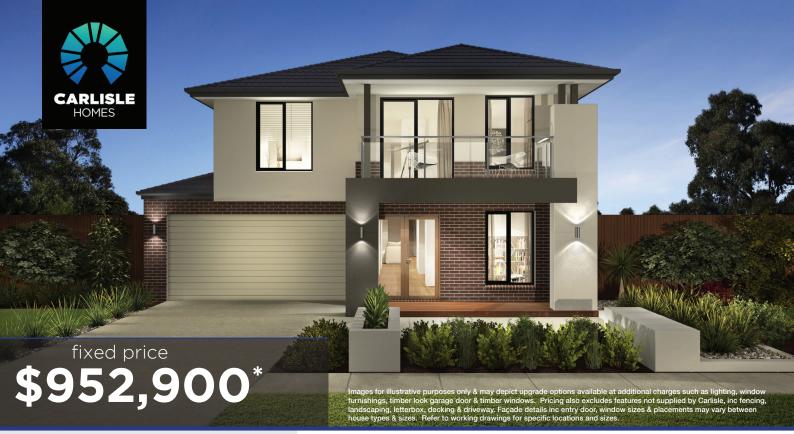

## Illawarra Grand 36 MK2, Bentley 2 Façade

## Lot 43031 (350m²) Highlands, CRAIGIEBURN Lot Orientation: EAST