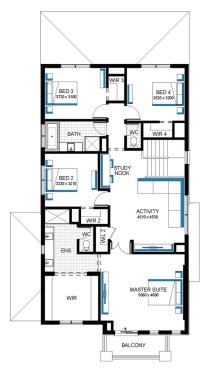

## Illawarra Grand 36 MK2, Bentley 2 Façade

## Lot 43031 (350m²) Highlands, CRAIGIEBURN Lot Orientation: EAST