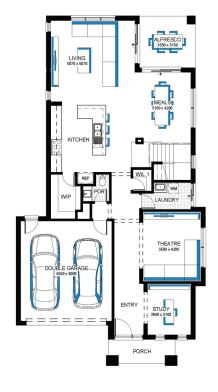

## Illawarra Grand 36 MK2, Bentley 2 Façade

## Lot 43031 (350m²) Highlands, CRAIGIEBURN Lot Orientation: EAST