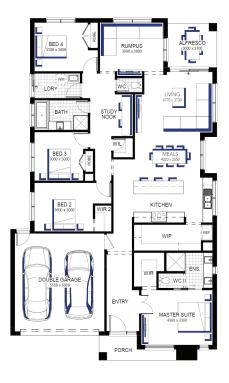

Amberley Grand Pantry 25 (28.3), Halifax - Hebel Façade

Lot 50623 (392m²) Mt Atkinson, TRUGANINA Lot Orientation: EAST