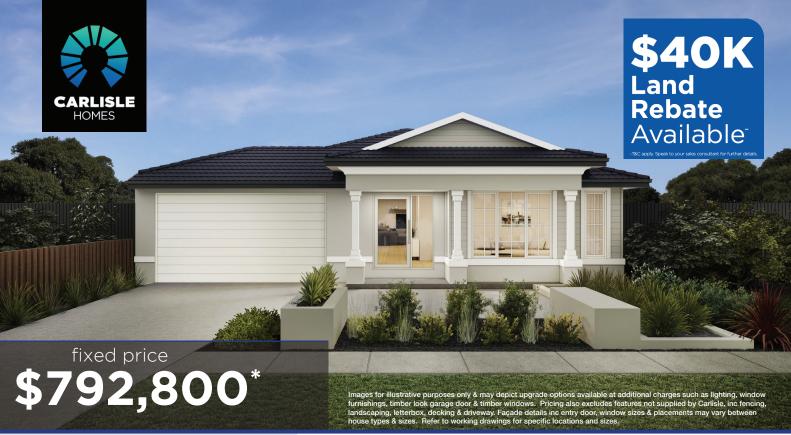

Amberley Grand Pantry 25 (28.3), Halifax - Hebel Façade

Lot 50623 (392m²) Mt Atkinson, TRUGANINA Lot Orientation: EAST

## FOR ENQUIRIES CONTACT:

Customer Enquiry Team 13 27 67 | w: carlislehomes.com.au Open Saturday-Wednesday from 11am - 5pm 18-20 Sierra Street TRUGANINA 3029

"Fixed Price current as of 15/07/2025. "Pricing based on developer engineering plans & plan of subdivision. Hebel homes may be smaller than dimensions shown on the floorplan due the external wall thickness, see working drawings for Hebel home dimensions. Confirm land prices and availability prior to purchase. Community Infrastructure Levy & Asset Protection not included in pricing and must be arranged directly by client with developer (where applicable). Subject to developer & council approval. Package Price does not include any costs associated with Developer's Corner Facade treatment requirements (which will be priced by Carlisle Homes by way of Post Contract Variation), stamp duty, government, legal or bank charges. Alterations may incur additional charges. Carlisle reserves the right to withdraw or amend pricing, inclusions and prono without notice. Bushfire (BAL) requirements will be credited back to the client if Carlisle Homes receives confirmation that the house is not being constructed in a BAL designated area. This cannot be confirmed until site survey and property information from relevant authorities is received. "Better than Ever