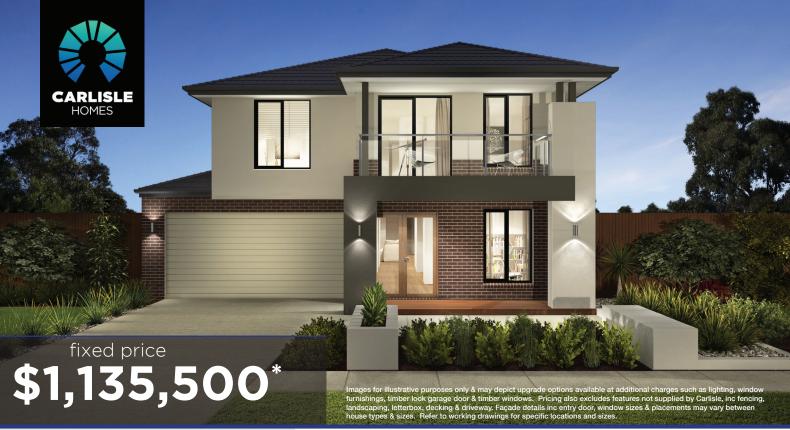

**Illawarra Grand Deluxe 45** (28.2), Bentley 2 Façade

## Lot 309 (448m²) Northside, CLYDE NORTH Lot Orientation: NORTH

## better THAN EVER **Luxury Inclusions**

Build your dream family home!

Includes a huge list of standard inclusions

- Fixed price site costs and connections
- Developer and council requirements
- Up to 10K off Facades\*\*
- 20mm Caesarstone to kitchen benchtop
- Westinghouse kitchen appliances
- Clear glass splashback or tiles to kitchen
- Butlers pantry fit out
- Opulent bathroom fit out
- 20mm Caesarstone to bathroom and ensuite(s) benchtops
- Laundry fit-out
- Double glazing to windows
- Refrigerated cooling & Heating
- Flooring throughout
- LED lighting
- Upgraded H-Class slab
- 7-star energy rating