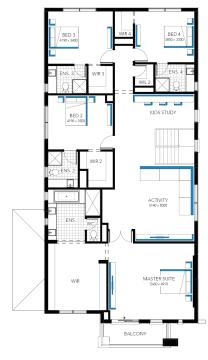

## better THAN EVER **Luxury Inclusions**

Build your dream family home!

Includes a huge list of standard inclusions

- Fixed price site costs and connections
- Developer and council requirements
- Up to 10K off Facades\*\*
- 20mm Caesarstone to kitchen benchtop
- Westinghouse kitchen appliances
- Clear glass splashback or tiles to kitchen
- Butlers pantry fit out
- Opulent bathroom fit out
- 20mm Caesarstone to bathroom and ensuite(s) benchtops
- Laundry fit-out
- Double glazing to windows
- Refrigerated cooling & Heating
- Flooring throughout
- LED lighting
- Upgraded H-Class slab
- 7-star energy rating

**Illawarra Grand Deluxe 45** (28.2), Bentley 2 Façade







## Lot 309 (448m²) Northside, CLYDE NORTH Lot Orientation: NORTH





## FOR ENQUIRIES CONTACT:

Customer Enquiry Team 13 27 67 | w: carlislehomes.com.au

10 Smiths Lane CLYDE NORTH 3978





"Fixed Price current as of 15/07/2025. \*Pricing based on developer engineering plans & plan of subdivision. Hebel homes may be smaller than dimensions shown on the floorplan due the external wall thickness, see working drawings for Hebel home dimensions. Confirm land prices and availability prior to purchase. Community Infrastructure Levy & Asset Protection not included in pricing and must be arranged directly by client with developer (where applicable). Subject to developer & council approval. Package Price does not include any costs associated with Developer's Corner Facade treatment requirements (which will be priced by Carlisle Homes by way of Post Contract Varia