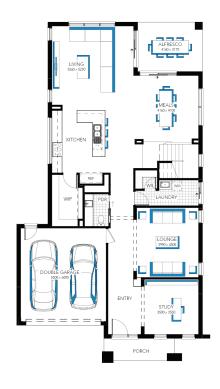

## better THAN EVER **Luxury Inclusions**

Build your dream family home!

Includes a huge list of standard inclusions

- Fixed price site costs and connections
- Developer and council requirements
- Up to 10K off Facades\*\*
- 20mm Caesarstone to kitchen benchtop
- Westinghouse kitchen appliances
- Clear glass splashback or tiles to kitchen
- Butlers pantry fit out
- Opulent bathroom fit out
- 20mm Caesarstone to bathroom and ensuite(s) benchtops
- Laundry fit-out
- Double glazing to windows
- Refrigerated cooling & Heating
- Flooring throughout
- LED lighting
- Upgraded H-Class slab
- 7-star energy rating

**Illawarra Grand Deluxe 45** (28.2), Bentley 2 Façade







## Lot 309 (448m²) Northside, CLYDE NORTH Lot Orientation: NORTH





## FOR ENQUIRIES CONTACT:

Customer Enquiry Team 13 27 67 | w: carlislehomes.com.au

10 Smiths Lane CLYDE NORTH 3978





"Fixed Price current as of 15/07/2025. \*Pricing based on developer engineering plans & plan of subdivision. Hebel homes may be smaller than dimensions shown on the floorplan due the external wall thickness, see working drawings for Hebel home dimensions. Confirm land prices and availability prior to purchase. Community Infrastructure Levy & Asset Protection not included in pricing and must be arranged directly by client with developer (where applicable). Subject to developer & council approval. Package Price does not include any costs associated with Developer's Corner Facade treatment requirements (which will be priced by Carlisle Homes by way of Post Contract Var