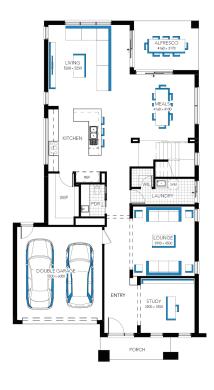

## Illawarra Grand 42 (28.2), Bentley 2 Façade

## **Lot 436 (448m²)** Mambourin Green , **MAMBOURIN** Lot Orientation: SOUTH