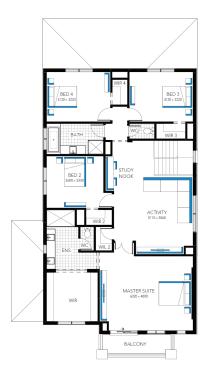

## Illawarra Grand 42 (28.2), Bentley 2 Façade

## **Lot 436 (448m²)** Mambourin Green , **MAMBOURIN** Lot Orientation: SOUTH