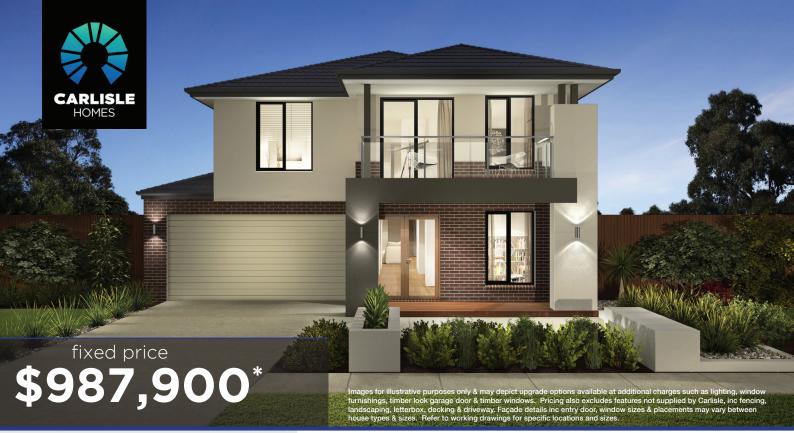

## Illawarra Grand 42 (28.2), Bentley 2 Façade

## **Lot 436 (448m²)** Mambourin Green , **MAMBOURIN** Lot Orientation: SOUTH

## FOR ENQUIRIES CONTACT:

Customer Enquiry Team 13 27 67 | w: carlislehomes.com.au

Cnr Barrabool Boulevard & Resin Street WYNDHAM VALE 3024

Mambourin Green

"Fixed Price current as of 15/07/2025. "Pricing based on developer engineering plans & plan of subdivision. Hebel homes may be smaller than dimensions shown on the floorplan due the external wall thickness, see working drawings for Hebel home dimensions. Confirm land prices and availability prior to purchase. Community Infrastructure Levy & Asset Protection not included in pricing and must be arranged directly by client with developer (where applicable). Subject to developer & council approval. Package Price does not include any costs associated with Developer's Corner Facade treatment requirements (which will be priced by Carlisle Homes by way of Post Contract Variation), stamp duty, government, legal or bank charges. Alterations may incur additional charges. Carlisle reserves the right to withdraw or amend pricing, inclusions and promo without notice. Bushfire (BAL) requirements will be credited back to the client if Carlisle Homes receives confirmation that the house is not being constructed in a BAL designated area. This cannot be confirmed until site survey and property information from relevant authorities is received. "Better than Ever