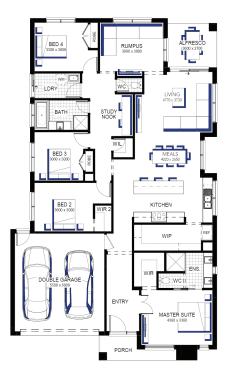

## **Amberley Grand Pantry** 25 (28.3), Riviera 2 Façade

Lot 2724 (392m²) Modeina, BURNSIDE Lot Orientation: WEST