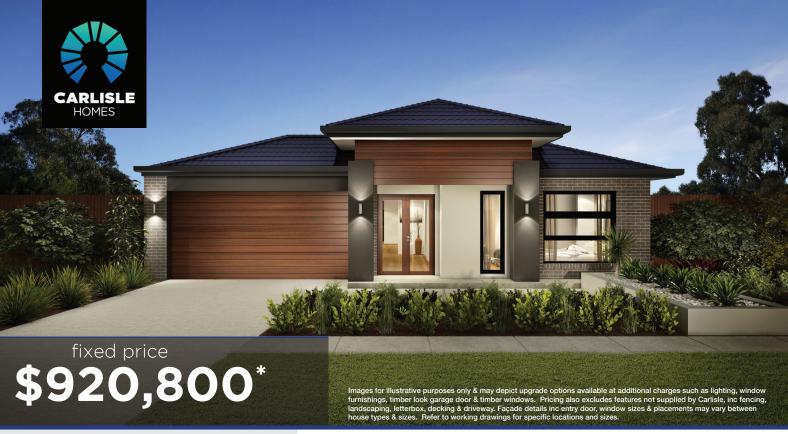

## **Amberley Grand Pantry** 25 (28.3), Riviera 2 Façade

Lot 2724 (392m²) Modeina, BURNSIDE Lot Orientation: WEST

## better THAN EVER **Luxury Inclusions**

Build your dream family home!

Includes a huge list of standard inclusions

- Fixed price site costs and connections
- Developer and council requirements
- Up to 10K off Facades\*\*
- 20mm Caesarstone to kitchen benchtop
- Westinghouse kitchen appliances
- Clear glass splashback or tiles to kitchen
- Butlers pantry fit out
- Opulent bathroom fit out
- 20mm Caesarstone to bathroom and ensuite(s) benchtops
- Laundry fit-out
- Double glazing to windows
- Refrigerated cooling & Heating
- Flooring throughout
- LED lighting
- Upgraded H-Class slab
- 7-star energy rating