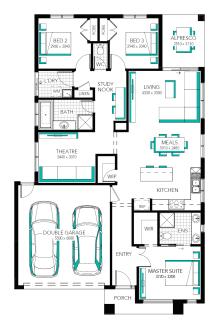

Plus a huge list of standard and promotional inclusions##
Fixed price site costs & connections
Developer & council requirements
Flooring throughout
High ceilings
Upgraded H-Class slab
20mm Caesarstone benchtops to kitchen
Premium kitchen appliances
Feature overhead kitchen cupboards
Bathroom fit-out
Laundry fit-out

Feature staircase balustrade

Solar PV system & LED lighting
7 star rating with Double glazing throughout