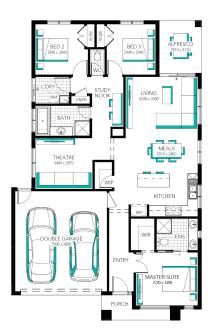

## Ashbourne 19 (25.3), Nero -Hebel Façade

Lot 733 (350m²) Merrifield, MICKLEHAM Land Orientation: WEST