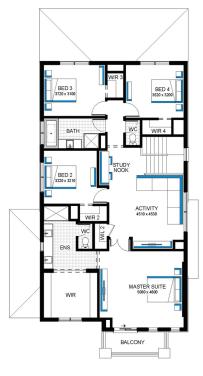

## Illawarra Grand 36 MK2, Bentley 2 Façade

## Lot 2734 (350m<sup>2</sup>) Riverfield Square, CLYDE Lot Orientation: NORTH