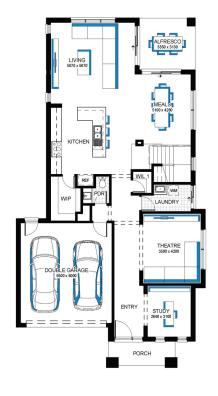

## Illawarra Grand 36 MK2, Bentley 2 Façade

## Lot 2734 (350m<sup>2</sup>) Riverfield Square, CLYDE Lot Orientation: NORTH