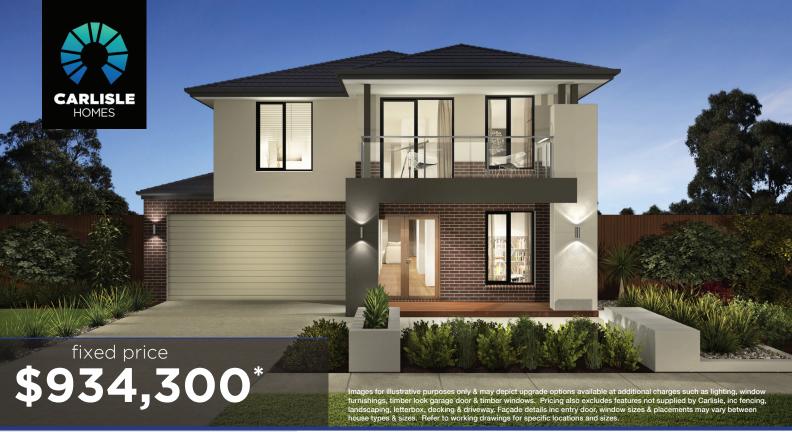

## Illawarra Grand 36 MK2, Bentley 2 Façade

## Lot 2734 (350m<sup>2</sup>) Riverfield Square, CLYDE Lot Orientation: NORTH