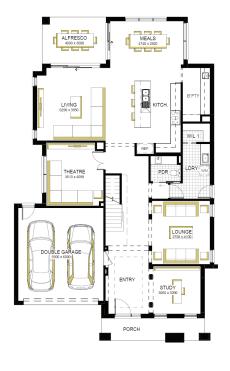

## Montpellier Grand 46 MK2 (28.3), Hardwick Façade

## Lot 2618 (448m²) Olivine, DONNYBROOK Lot Orientation: NORTH