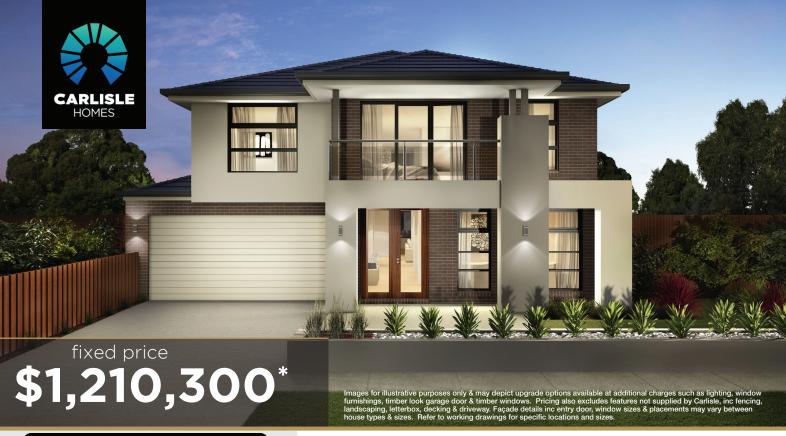

## Montpellier Grand 46 MK2 (28.3), Hardwick Façade

## Lot 2618 (448m²) Olivine, DONNYBROOK Lot Orientation: NORTH