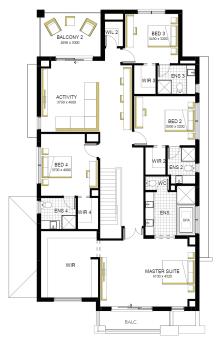

## Montpellier Grand 46 MK2 (28.3), Hardwick Façade

## Lot 2618 (448m²) Olivine, DONNYBROOK Lot Orientation: NORTH