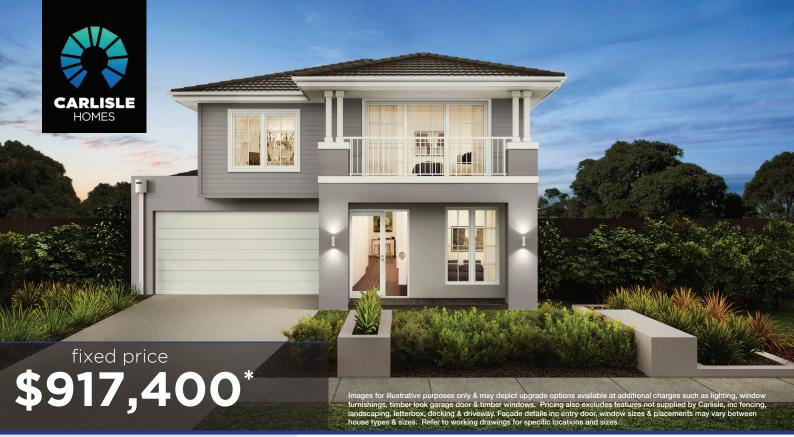

## Illawarra Grand 36 MK2, Newington - Hebel 2 Façade

## Lot 11525 (400m²) Warralily Promenade , ARM-STRONG CREEK