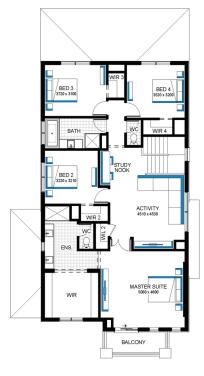

## Illawarra Grand 36 MK2, Newington - Hebel 2 Façade

## Lot 11525 (400m²) Warralily Promenade , ARM-STRONG CREEK