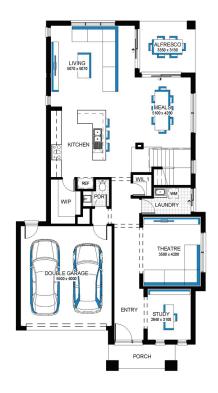

## Illawarra Grand 36 MK2, Newington - Hebel 2 Façade

## Lot 11525 (400m²) Warralily Promenade , ARM-STRONG CREEK